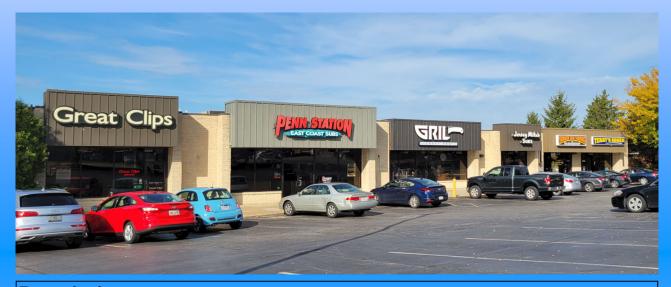

## FOR LEASE 36295 - 36301 Euclid Ave Willoughby, Ohio

**Fully Leased** 

**Description:** 36295- 36301 Euclid Ave. Shares a light with Lowe's and McDonald's. **Co-Tenants:** Inline with Jersey Mike's Subs, Terry's Shoes, Target PC (lower level), TK's Barbershop. Adjacent to Great Clips and Penn Station. **Nearby Tenants:** Target, Lowe's, Giant Eagle, BJ's Wholesale, Office Max, Petsmart, etc.